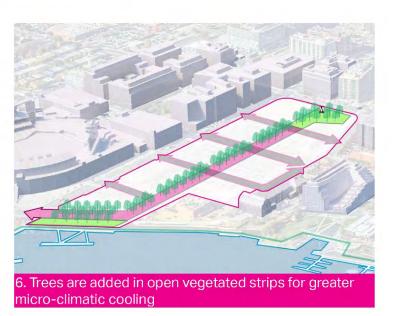

+/- 45,000 sf saved in total including +/- 11,000 sf roof space

The Vards Streetscape