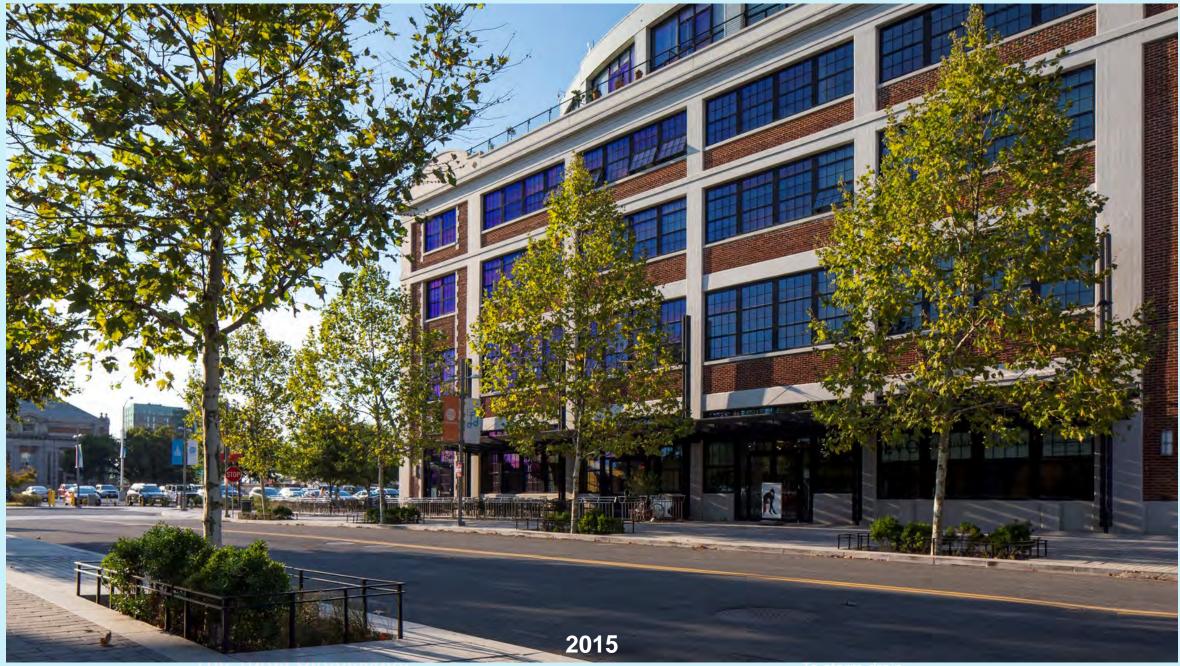

+/- 45,000 sf saved in total including +/- 11,000 sf roof space

The Vards Streetscape