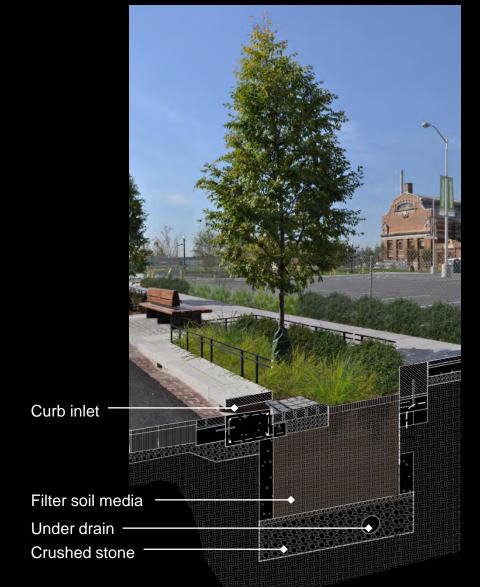

To storm drain

## DISTRICT OF COLUMBIA

DEPARTMENT OF TRANSPORTATION

GREEN INFRASTRUCTURE STANDARDS

2014

2014

Io storm drair