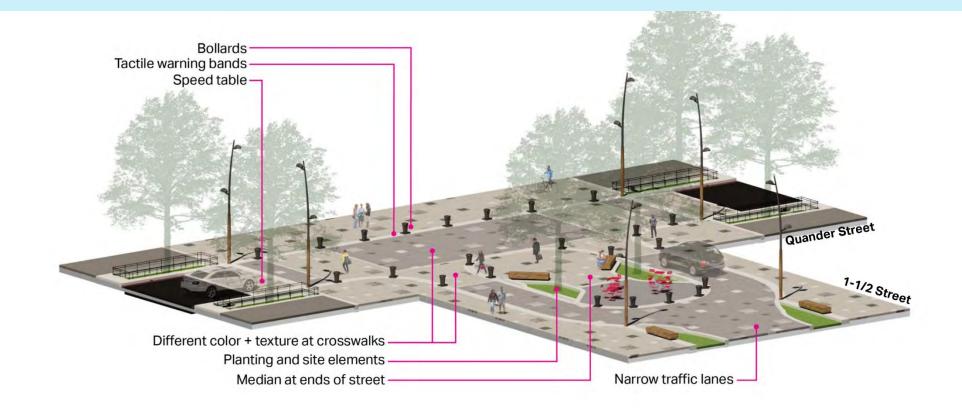

+/- 45,000 sf saved in total including +/- 11,000 sf roof space

The Vards Streetscape