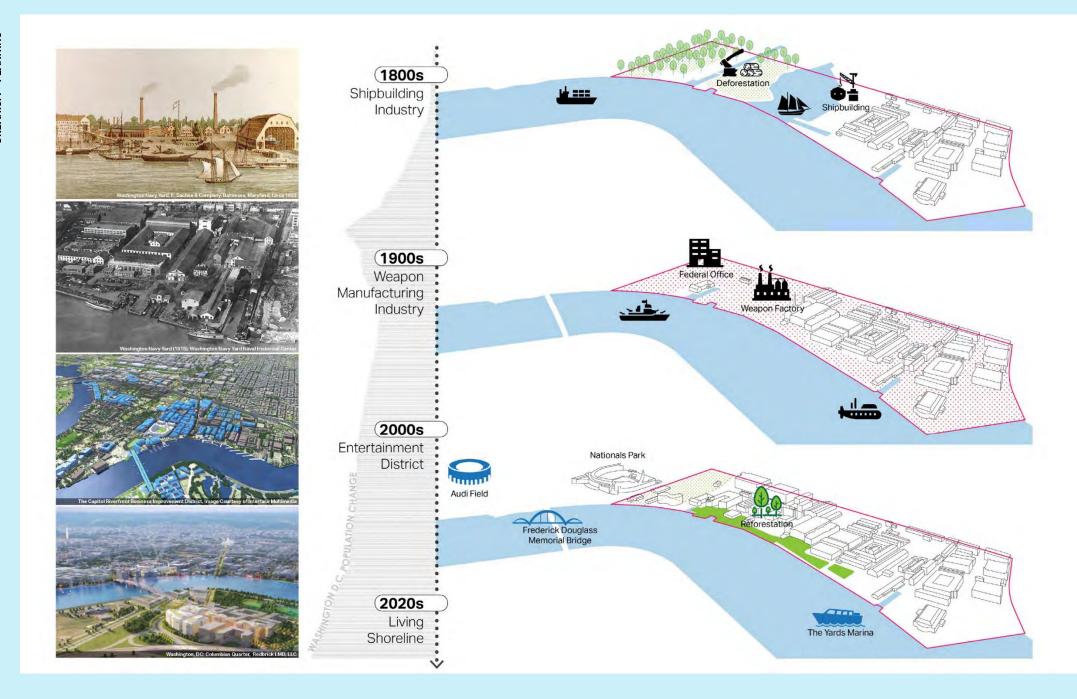

# THE YARDS

**GREEN INFRASTRCUTURE AS SOCIAL INFRASTRUCTURE** 

LAMBDA ALPHA [JULY 2021]