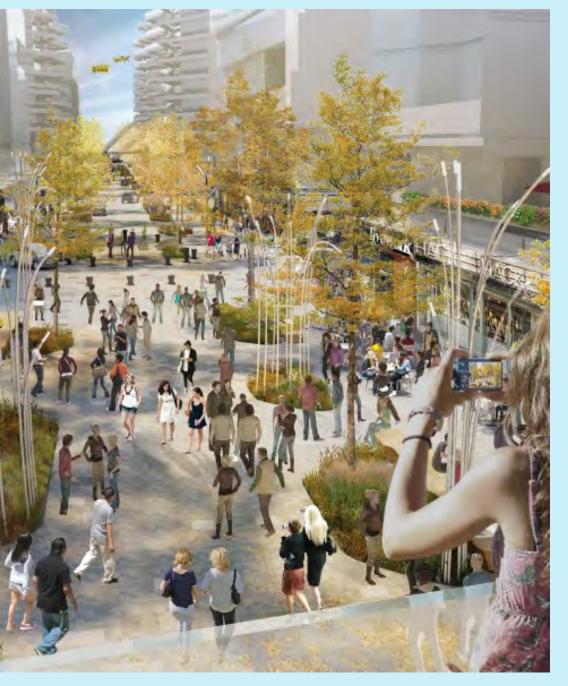

+/- 45,000 sf saved in total including +/- 11,000 sf roof space

The Vards Streetscape