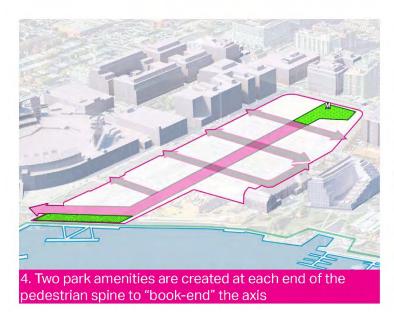

+/- 45,000 sf saved in total including +/- 11,000 sf roof space

The Vards Streetscape