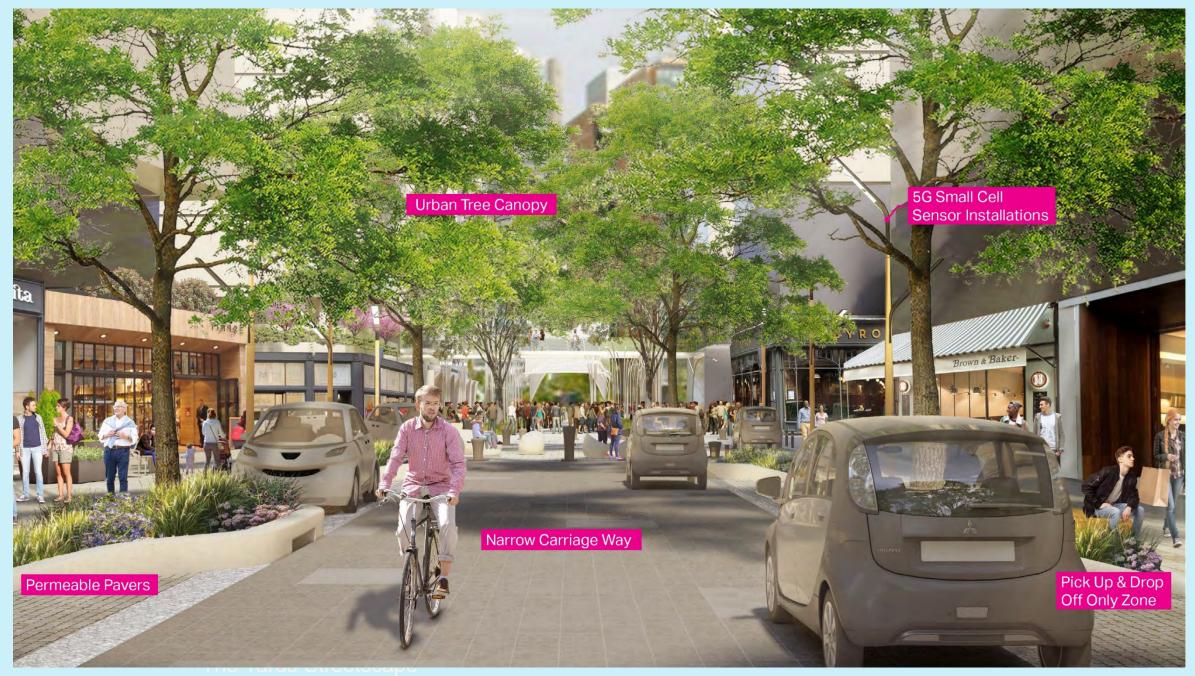

+/- 45,000 sf saved in total including +/- 11,000 sf roof space

The Vards Streetscape