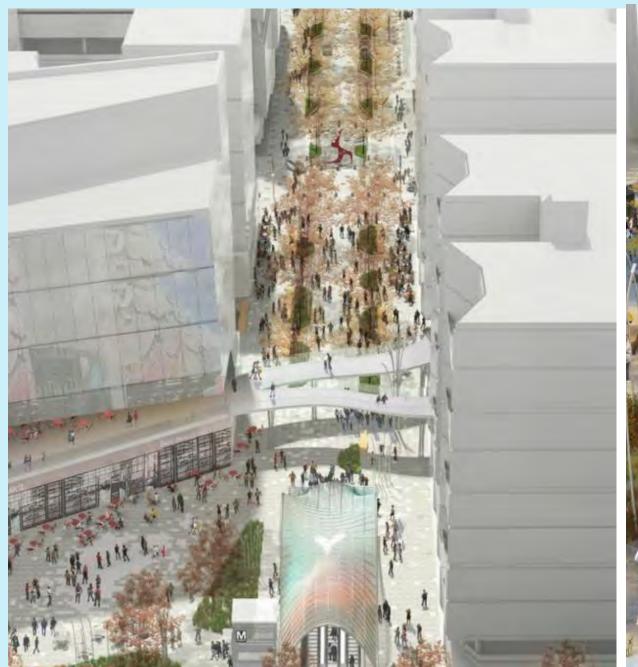

+/- 45,000 sf saved in total including +/- 11,000 sf roof space

The Vards Streetscape