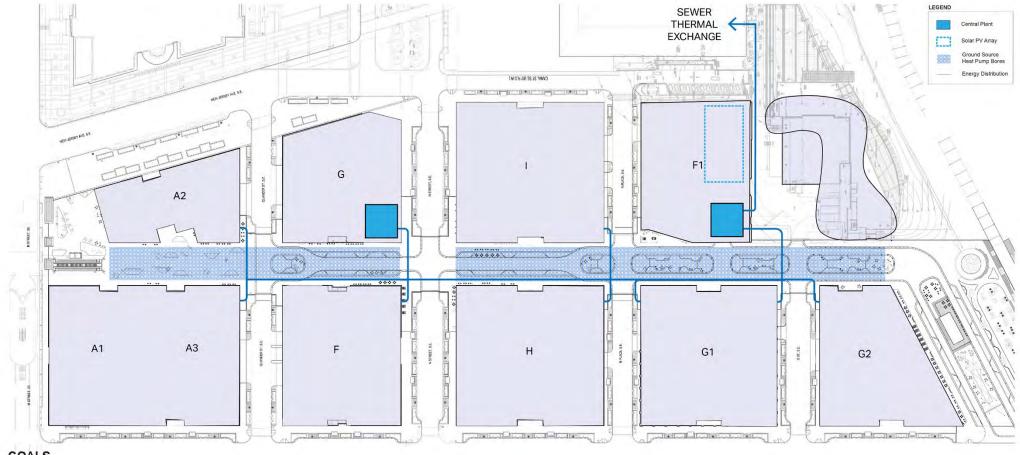

### GOALS

Reduce overall energy consumption

5% - 50% less energy consumed for heating and cooling than BAU Generate energy onsite to offset public realm demand

Onsite PV powers public realm lighting and amenities Reduce GHG emissions associated with energy system:

+ 500,000 MTCO2 less emitted per year than BAU

Allow incremental implementation

2 central plants allow for independent phasing north and south of N street Maximize leasable space and or amenity space

10% - 40% less space occupied by thermal energy infrastructure than BAU

+/- 45,000 sf saved in total including +/- 11,000 sf roof space

The Vards Streetscape