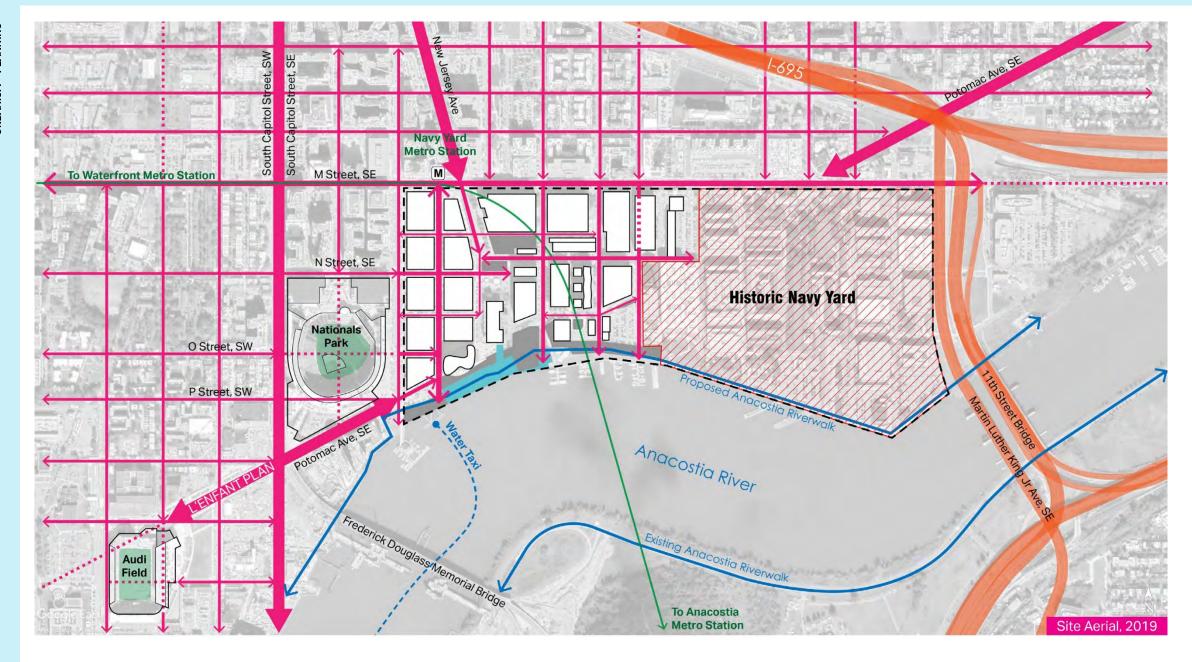

# THE YARDS

**GREEN INFRASTRCUTURE AS SOCIAL INFRASTRUCTURE** 

LAMBDA ALPHA [JULY 2021]