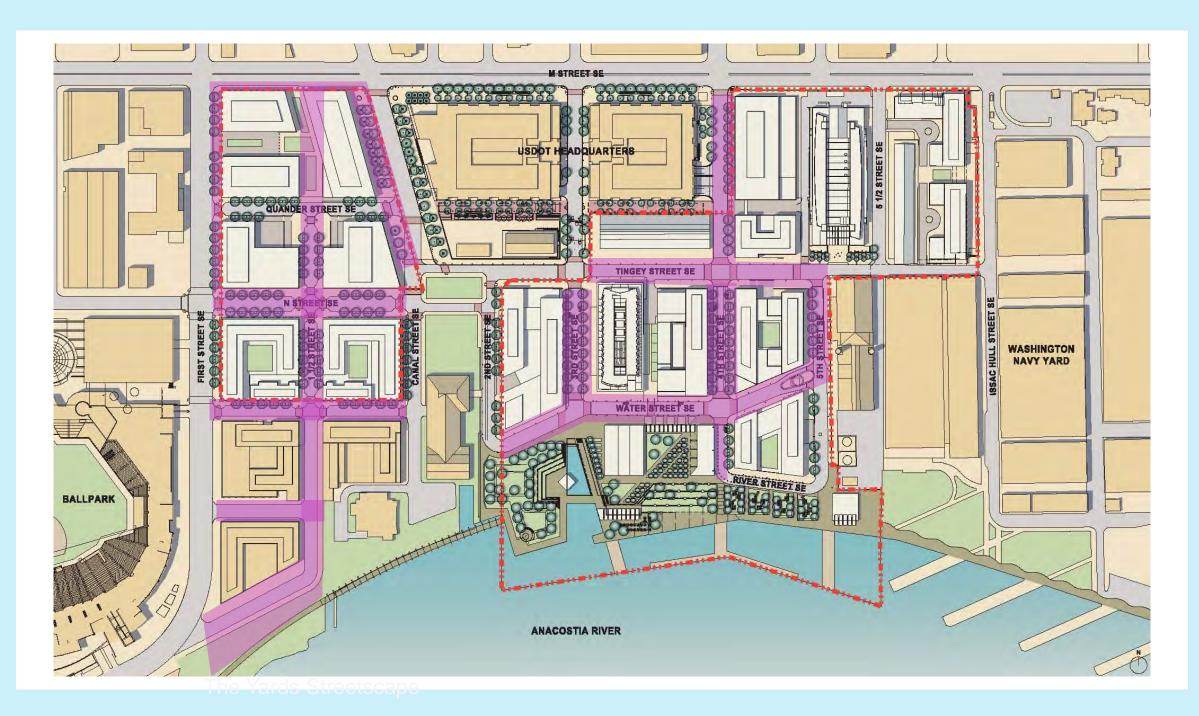

+/- 45,000 sf saved in total including +/- 11,000 sf roof space

The Vards Streetscape