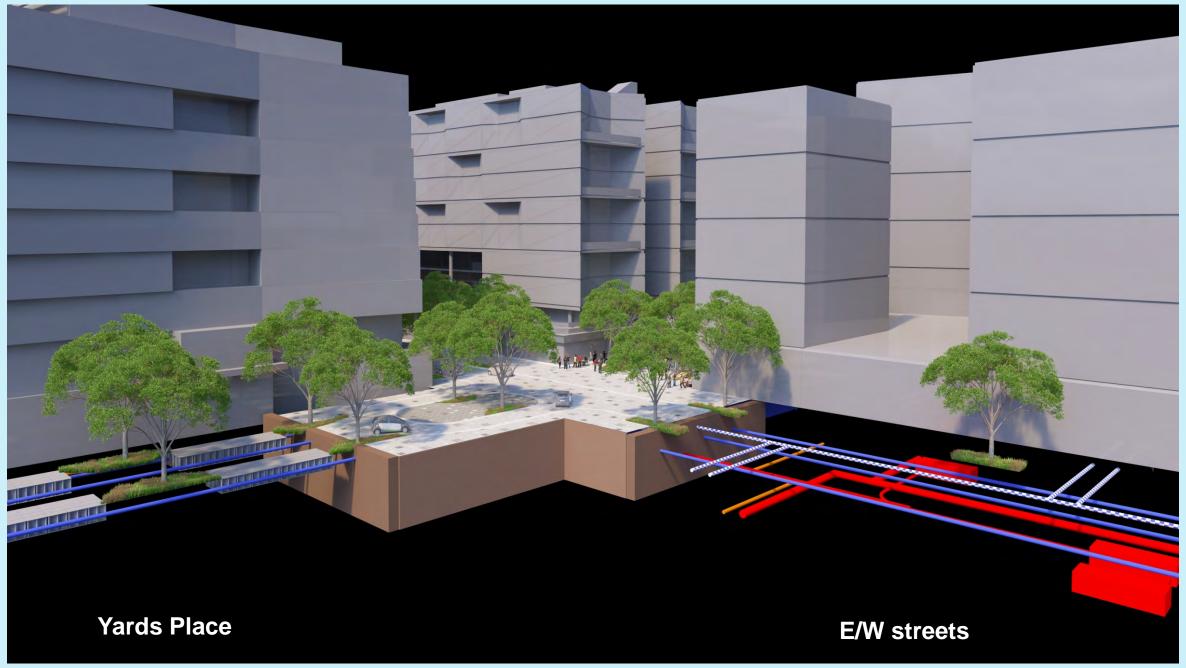

CIAL INFRASTRUCTURE** 

LAMBDA ALPHA [JULY 2021]

# THINKING HAS THE POWER TO TRANSFORM.

Public health, climate change, urbanization, social and cultural shifts, natural resources have all taken on new facets requiring broader, more creative solutions. As Urbanism + Planning we work within the AECOM platform to address today's challenges with next-level ideas. We are intent on building legacies for generations to come, to design solutions that not only address current conditions, but also provide a platform for the future, capable of evolution because they have been developed through a whole-systems lens.

















To storm drain



## DISTRICT OF COLUMBIA

DEPARTMENT OF TRANSPORTATION



GREEN INFRASTRUCTURE STANDARDS

2014

2014









Io storm drair







































### GOALS

Reduce overall energy consumption

5% - 50% less energy consumed for heating and cooling than BAU Generate energy onsite to offset public realm demand

Onsite PV powers public realm lighting and amenities Reduce GHG emissions associated with energy system:

+ 500,000 MTCO2 less emitted per year than BAU

Allow incremental implementation

2 central plants allow for independent phasing north and south of N street Maximize leasable space and or amenity space

10% - 40% less space occupied by thermal energy infrastructure than BAU

+/- 45,000 sf saved in total including +/- 11,000 sf roof space







The Vards Streetscape

# **Brookfield**Properties









# Thank you

ryan.bouma@aecom.com

**AECOM**