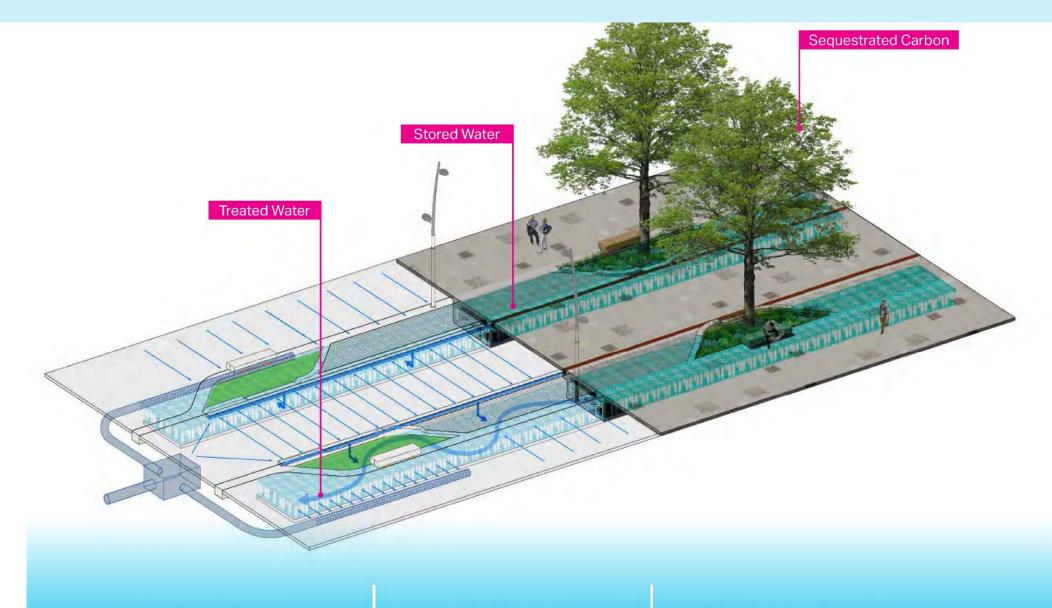

To storm drain

## DISTRICT OF COLUMBIA

DEPARTMENT OF TRANSPORTATION

GREEN INFRASTRUCTURE STANDARDS

2014

2014

Io storm drair