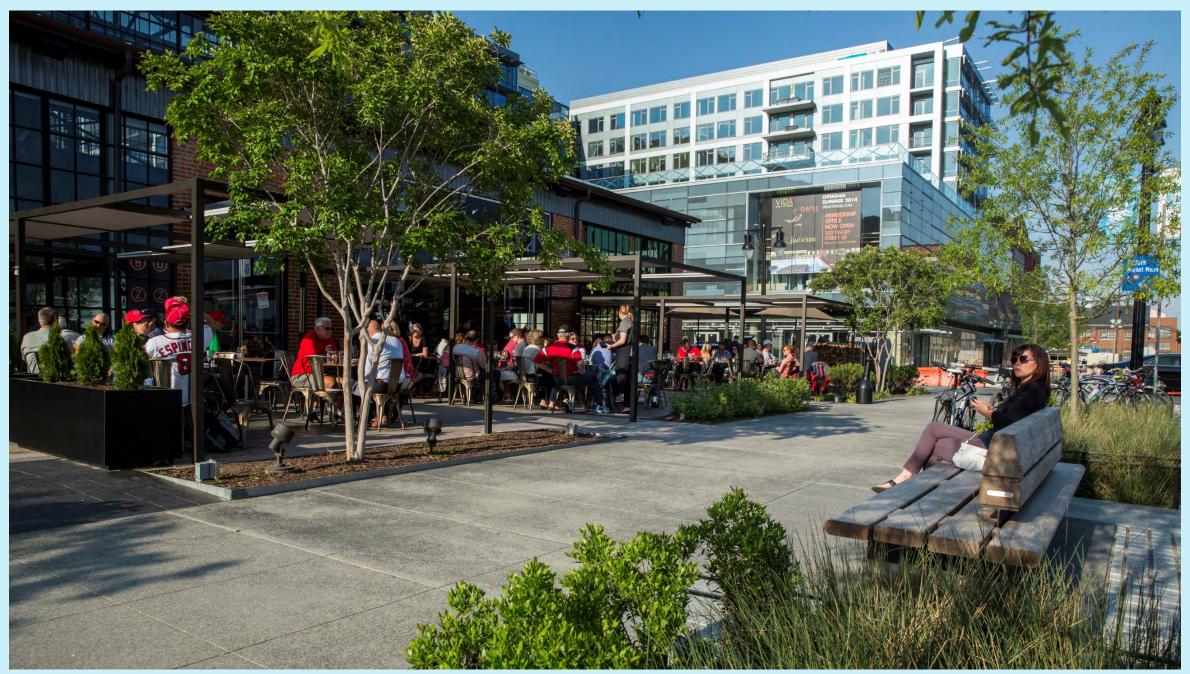

+/- 45,000 sf saved in total including +/- 11,000 sf roof space

The Vards Streetscape