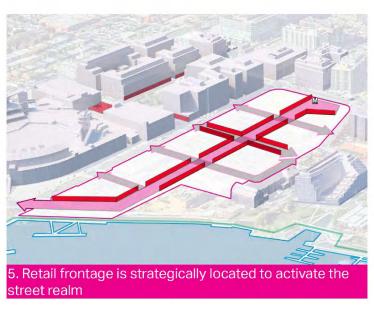

+/- 45,000 sf saved in total including +/- 11,000 sf roof space

The Vards Streetscape