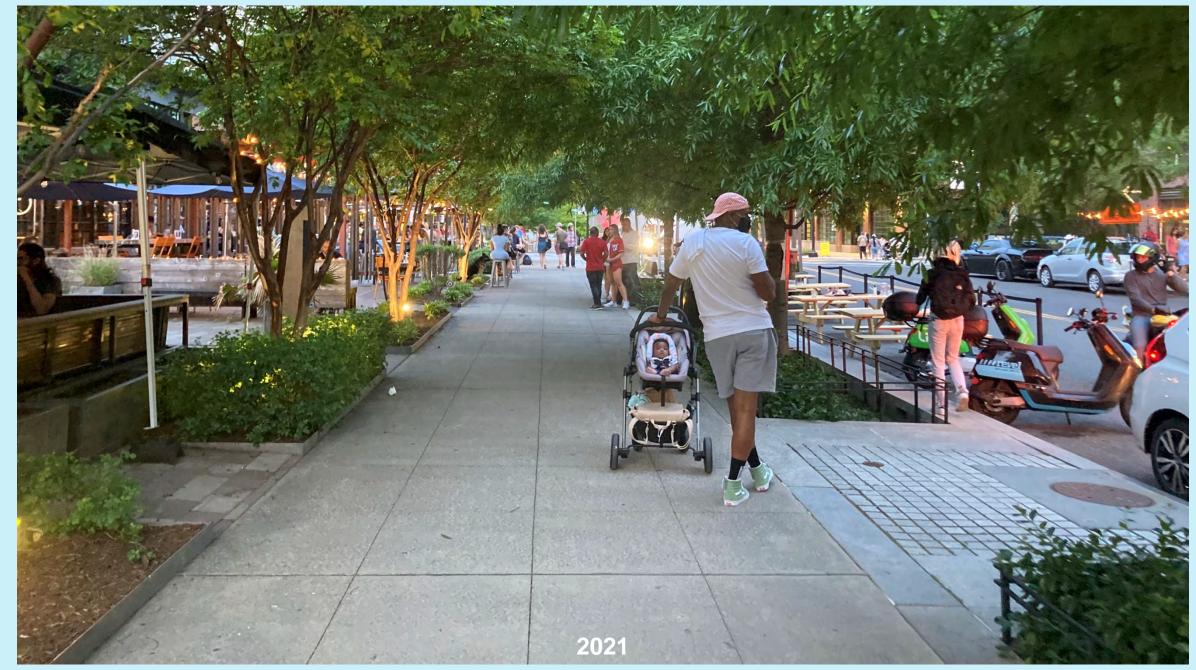

# THE YARDS

**GREEN INFRASTRCUTURE AS SOCIAL INFRASTRUCTURE** 

LAMBDA ALPHA [JULY 2021]

# THINKING HAS THE POWER TO TRANSFORM.

Public health, climate change, urbanization, social and cultural shifts, natural resources have all taken on new facets requiring broader, more creative solutions. As Urbanism + Planning we work within the AECOM platform to address today's challenges with next-level ideas. We are intent on building legacies for generations to come, to design solutions that not only address current conditions, but also provide a platform for the future, capable of evolution because they have been developed through a whole-systems lens.

















To storm drain



## DISTRICT OF COLUMBIA

DEPARTMENT OF TRANSPORTATION



GREEN INFRASTRUCTURE STANDARDS

2014

2014









Io storm drair







































### GOALS

Reduce overall energy consumption

5% - 50% less energy consumed for heating and cooling than BAU Generate energy onsite to offset public realm demand

Onsite PV powers public realm lighting and amenities Reduce GHG emissions associated with energy system:

+ 500,000 MTCO2 less emitted per year than BAU

Allow incremental implementation

2 central plants allow for independent phasing north and south of N street Maximize leasable space and or amenity space

10% - 40% less space occupied by thermal energy infrastructure than BAU

+/- 45,000 sf saved in total including +/- 11,000 sf roof space







The Vards Streetscape

# **Brookfield**Properties









# Thank you

ryan.bouma@aecom.com

**AECOM**