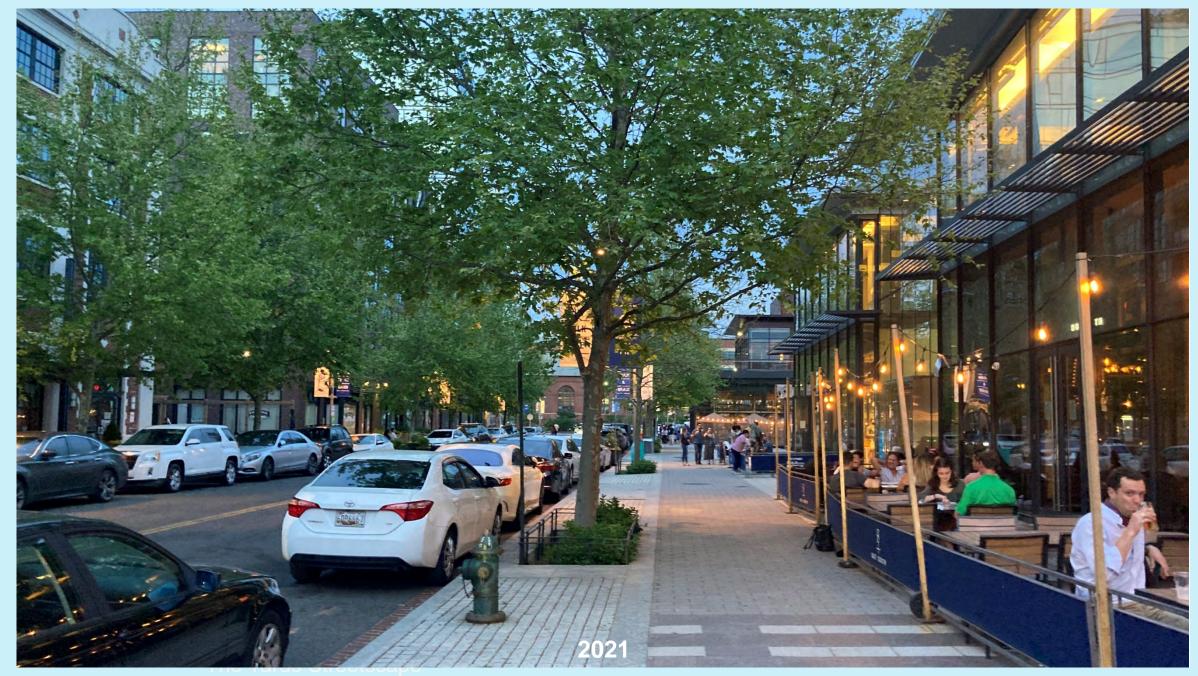

+/- 45,000 sf saved in total including +/- 11,000 sf roof space

The Vards Streetscape