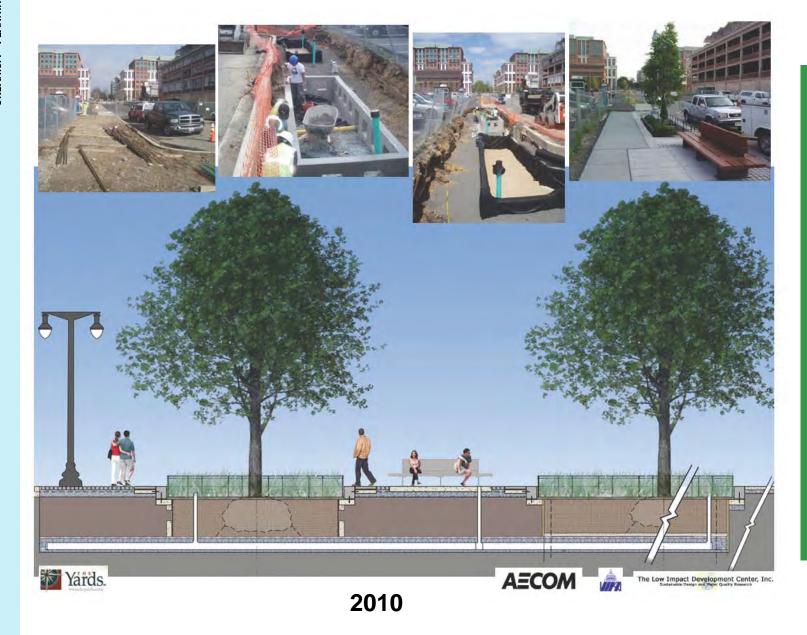

+/- 45,000 sf saved in total including +/- 11,000 sf roof space

The Vards Streetscape