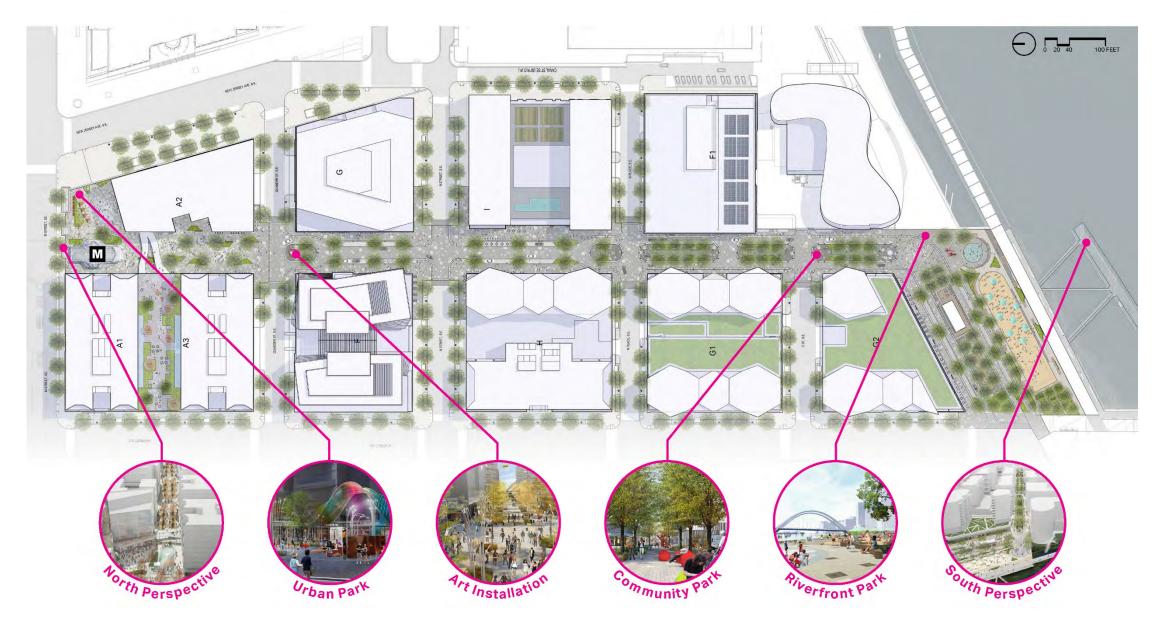

+/- 45,000 sf saved in total including +/- 11,000 sf roof space

The Vards Streetscape