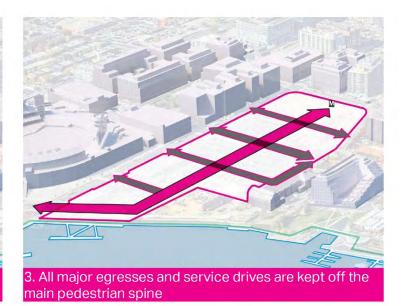

+/- 45,000 sf saved in total including +/- 11,000 sf roof space

The Vards Streetscape