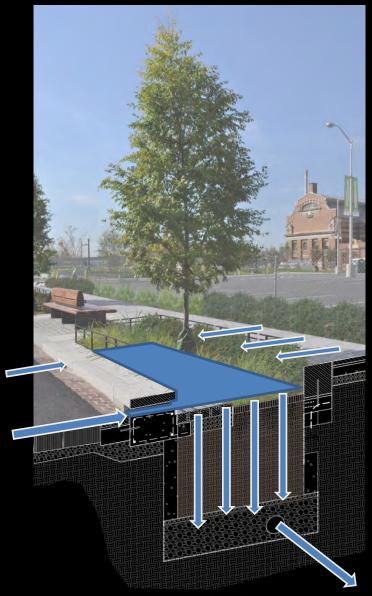

To storm drain

## DISTRICT OF COLUMBIA

DEPARTMENT OF TRANSPORTATION

GREEN INFRASTRUCTURE STANDARDS

2014

2014

Io storm drair