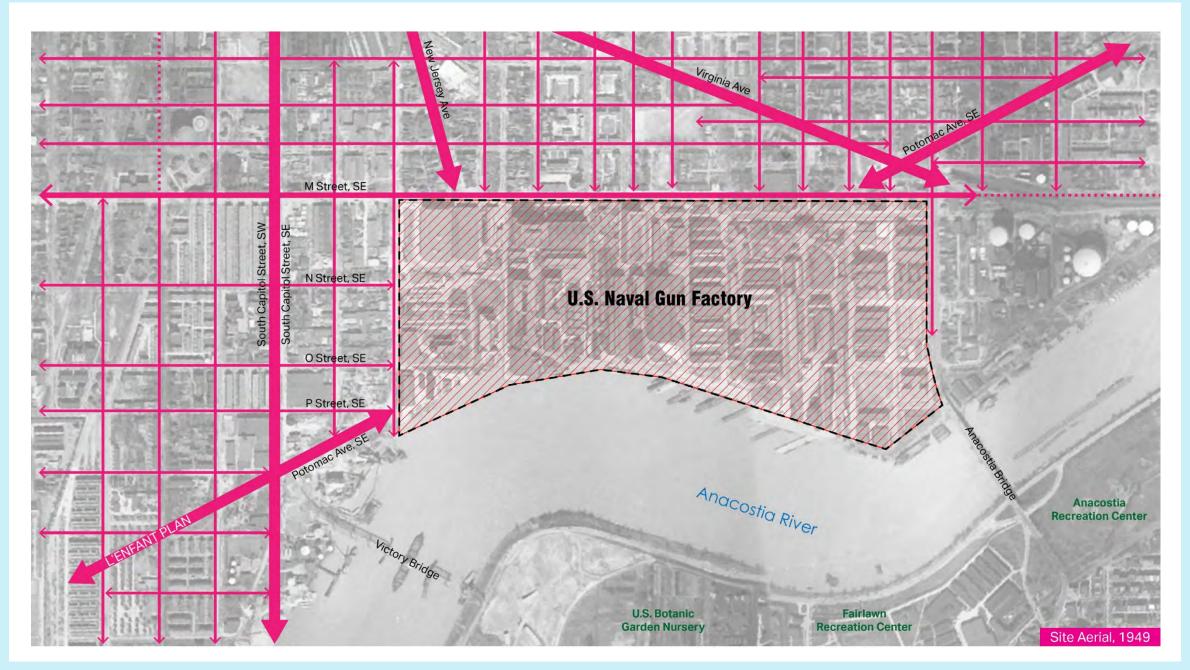

# THE YARDS

**GREEN INFRASTRCUTURE AS SOCIAL INFRASTRUCTURE** 

LAMBDA ALPHA [JULY 2021]