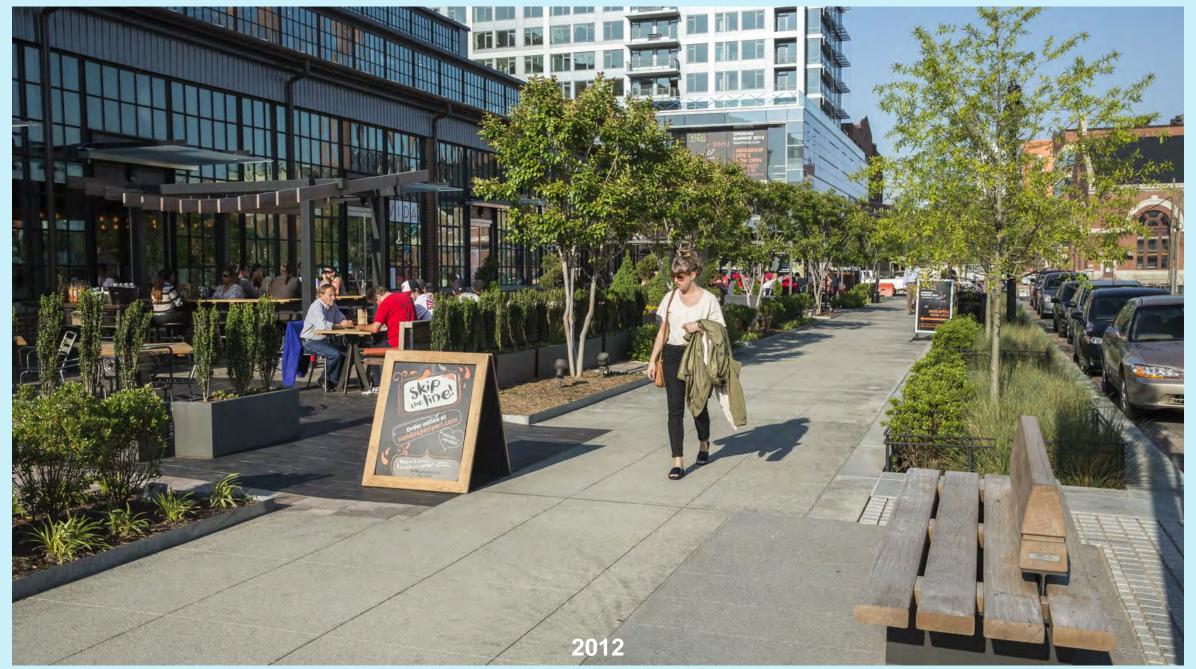

+/- 45,000 sf saved in total including +/- 11,000 sf roof space

The Vards Streetscape